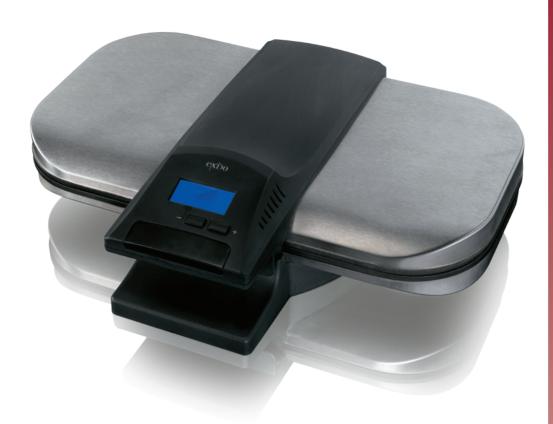

## 243-050 WAFFLEMAKER, DOUBLE WITH LCD DISPLAY

- Makes 10 heartshaped waffles at a time
- Indicator light
- Plate with waffle pattern
- Blue backlight
- Top and bottom heating element.
- · Adjustable temperature setting
- With LCD display for temp. setting and to show status of progress. Temperature can be adjusted during baking process.
- Non stick coated plate